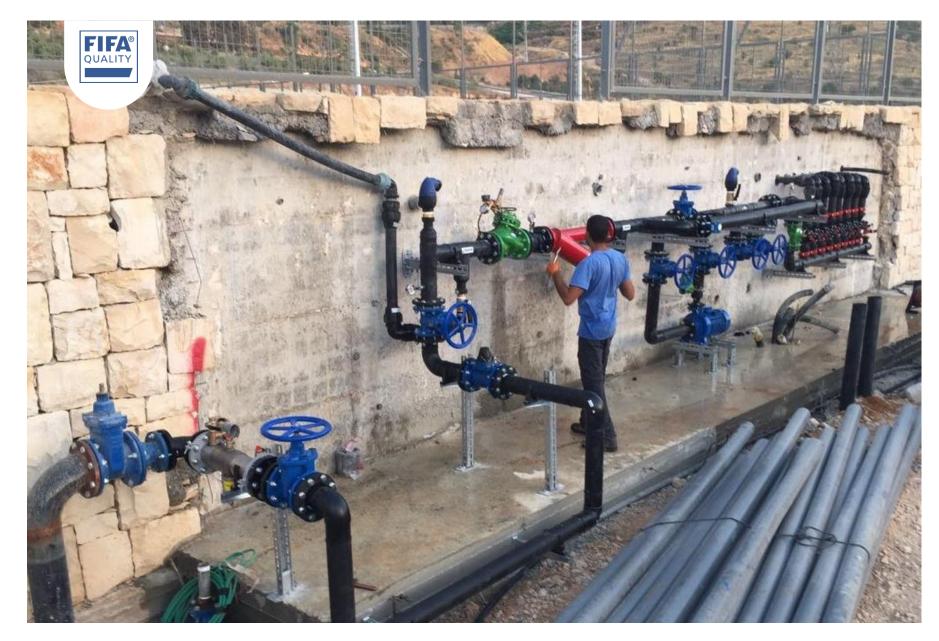

#### FIELD TYPE

 $\mathcal{D}$ 

FOOTBALL MUSICAL CONCERTS

LOCATION

105M X 68M

FIELD SIZE

The Bloomfield Water Room incorporates our knowledge for the benefit of the customer and the lawnmower it fosters - we take care of an entire water system that, on the one hand, maximizes water pressure while maintaining and protecting the system with electric sensors and protection valves, filter systems and calibrated valves with pressure switches Proper. All of these are won by the NMC PRO computer, which consolidates all data into perpetual tracking reports for study results