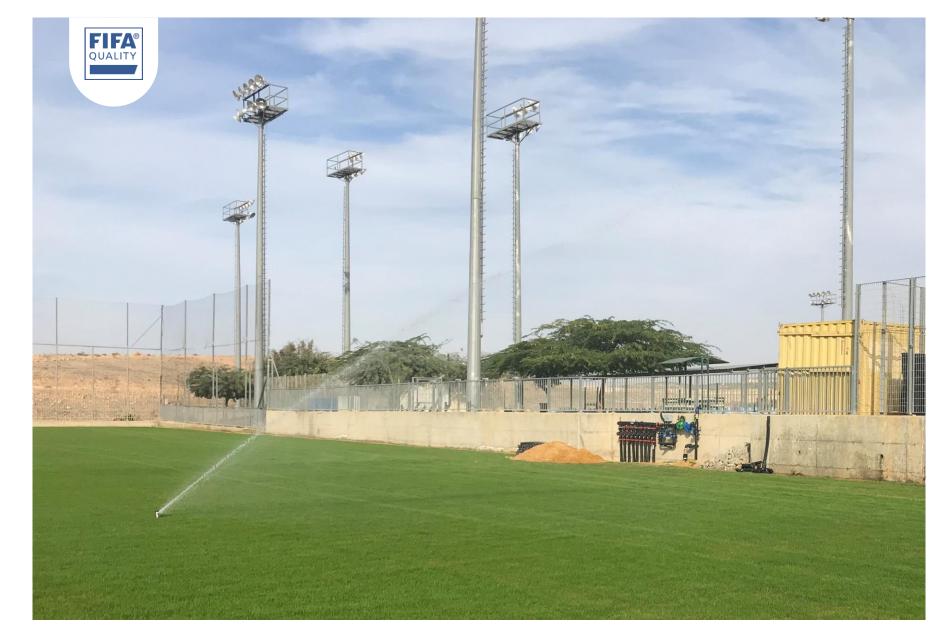

#### FIELD SIZE

110M X 68M

COMPLETED AT

FOOTBALL MUSICAL

CONCERTS

LOCATION

The lawn after installation - the "lawn" lawn maintained by the international holding company ISS, which operates worldwide with the highest standards of maintenance on the market.