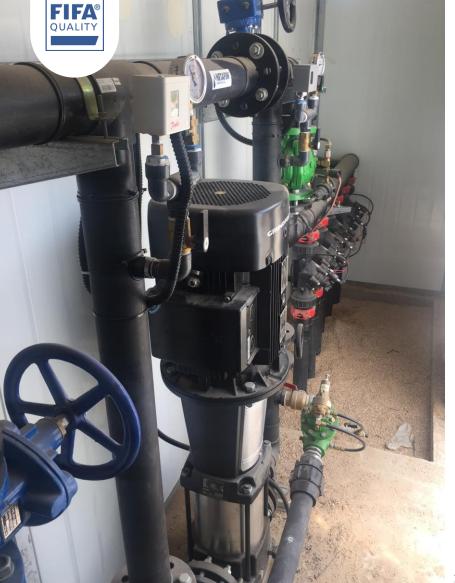

#### FIELD TYPE

FOOTBALL MUSICAL CONCERTS

COMPLETED AT

110M X 68M

FIELD SIZE

Water chamber with two different water sources - reservoir water and water sources, a pressure boost system with a groundfloor pump CR64 and an automatic filter include dripping valves and main control valves for the system