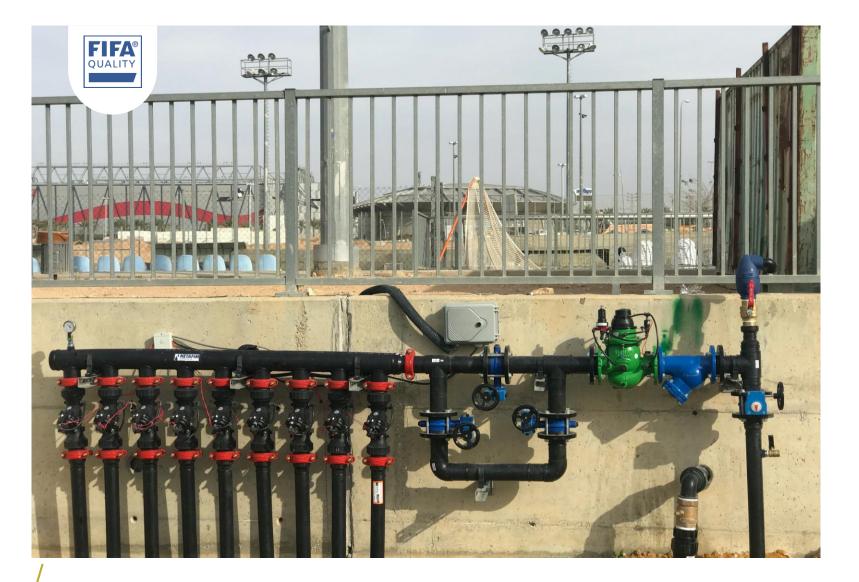

#### FIELD TYPE

FOOTBALL MUSICAL CONCERTS

COMPLETED AT

110M X 68M

FIELD SIZE

Water chamber with two different water sources - reservoir water and water sources, a pressure boost system with a groundfloor pump CR64 and an automatic filter include dripping valves and main control valves for the system