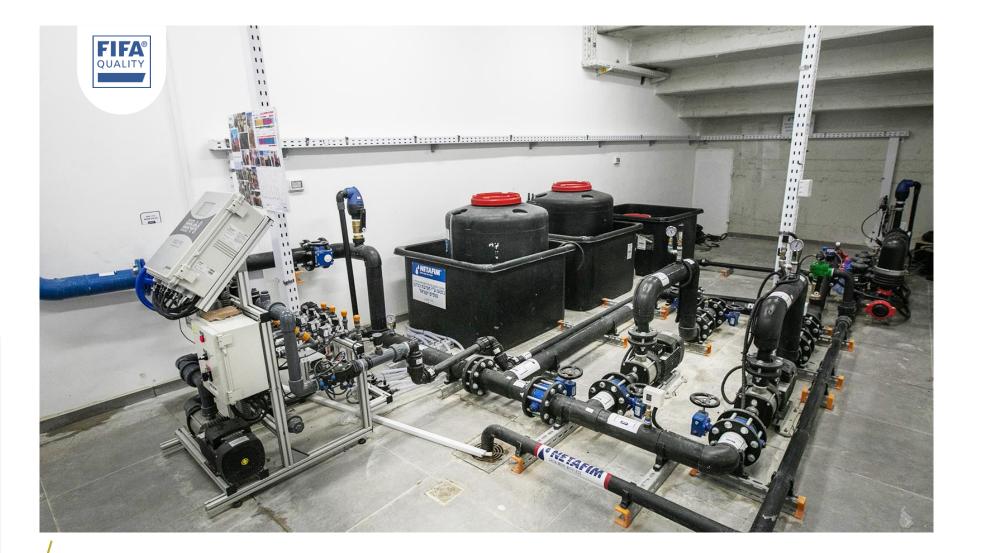

## STEP#1 DESIGN

Submitting a detailed design of the water room, the heart of the system, is a defining moment. Throughout the entire designing process, we review all the requirements of all the project's stakeholders. We place great emphasis on all aspects of the system's service by ensuring convenient and safe operation, matching the needs and a quality system with our first-class products.

#### FIELD TYPE

 $\mathcal{D}$ 

FOOTBALL MUSICAL CONCERTS

LOCATION

105M X 68M

FIELD SIZE

The Bloomfield Water Room incorporates our knowledge for the benefit of the customer and the lawnmower it fosters - we take care of an entire water system that, on the one hand, maximizes water pressure while maintaining and protecting the system with electric sensors and protection valves, filter systems and calibrated valves with pressure switches Proper. All of these are won by the NMC PRO computer, which consolidates all data into perpetual tracking reports for study results

#### FIELD TYPE

FOOTBALL MUSICAL CONCERTS

COMPLETED AT

110M X 68M

FIELD SIZE

Water chamber with two different water sources - reservoir water and water sources, a pressure boost system with a groundfloor pump CR64 and an automatic filter include dripping valves and main control valves for the system