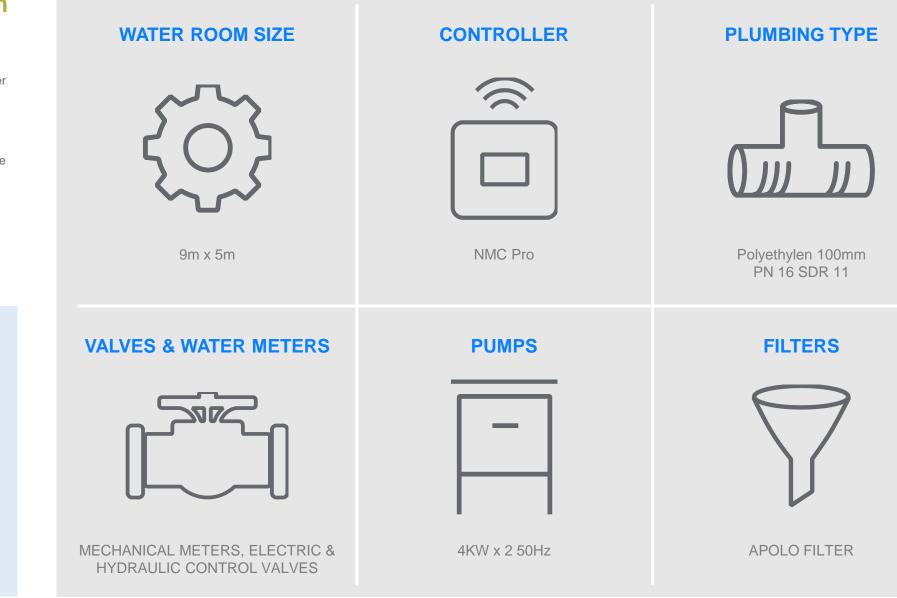

#### FIELD TYPE

 $\mathcal{D}$ 

FOOTBALL MUSICAL CONCERTS

LOCATION

105M X 68M

FIELD SIZE

The Bloomfield Water Room incorporates our knowledge for the benefit of the customer and the lawnmower it fosters - we take care of an entire water system that, on the one hand, maximizes water pressure while maintaining and protecting the system with electric sensors and protection valves, filter systems and calibrated valves with pressure switches Proper. All of these are won by the NMC PRO computer, which consolidates all data into perpetual tracking reports for study results

#### FIELD TYPE

FOOTBALL MUSICAL CONCERTS

COMPLETED AT

110M X 68M

FIELD SIZE

Water chamber with two different water sources - reservoir water and water sources, a pressure boost system with a groundfloor pump CR64 and an automatic filter include dripping valves and main control valves for the system