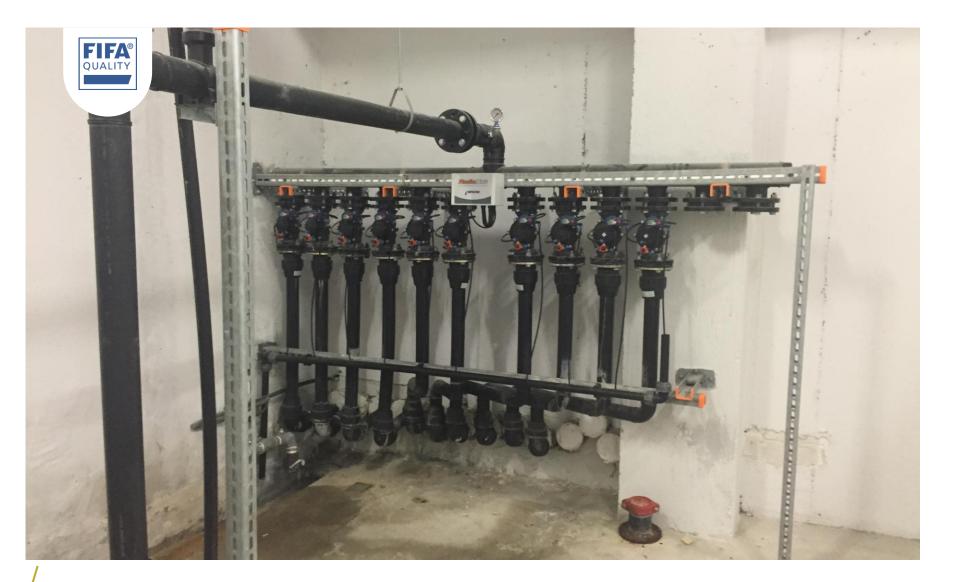

#### FIELD TYPE

FOOTBALL MUSICAL CONCERTS

COMPLETED AT

110M X 68M

FIELD SIZE

Water chamber with two different water sources - reservoir water and water sources, a pressure boost system with a groundfloor pump CR64 and an automatic filter include dripping valves and main control valves for the system