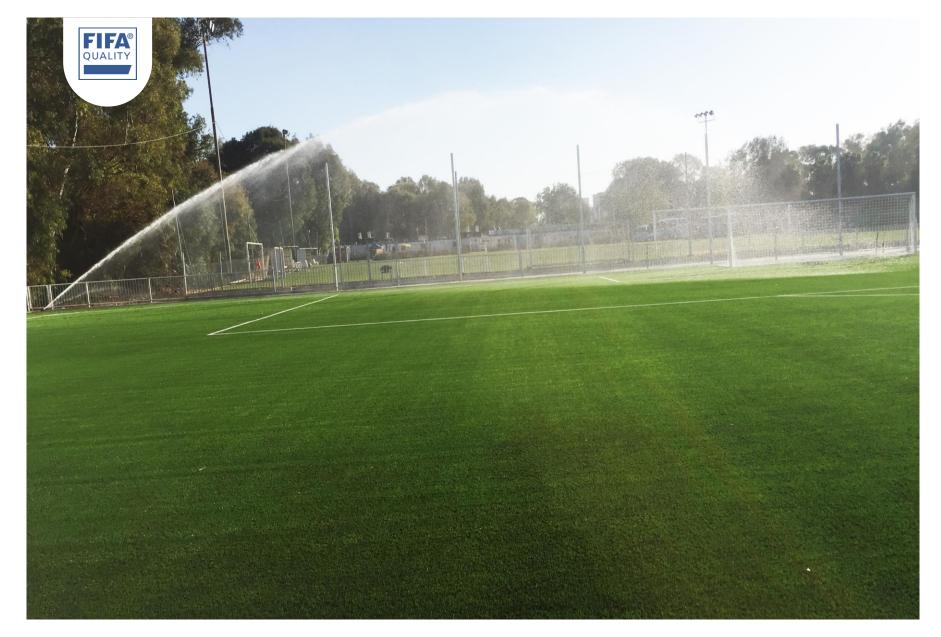

## STEP#1 **DESIGN**

Sprinkler distances are determined according to the specific design requirements. Among the various design determine parameters, we consider the soil structure and composition, the type of grass, the wind regime and the shading created by the stadium structure.

## STEP#1 DESIGN

Submitting a detailed design of the water room, the heart of the system, is a defining moment. Throughout the entire designing process, we review all the requirements of all the project's stakeholders. We place great emphasis on all aspects of the system's service by ensuring convenient and safe operation, matching the needs and a quality system with our first-class products.