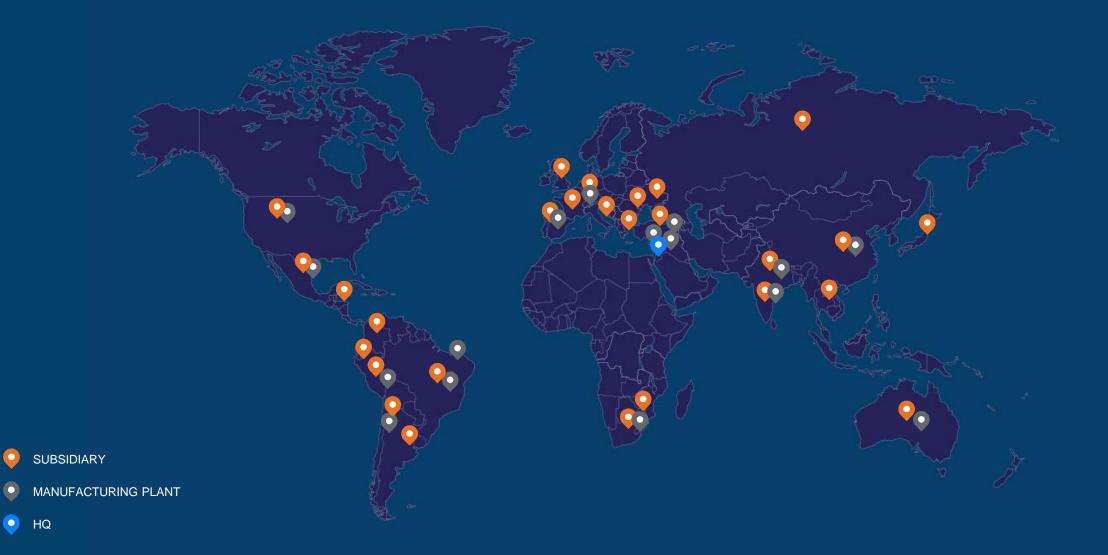

ion ullamco laboris nisi ut aliquip ex ea commodo consequat. Duis aute irure dolor in reprehenderit in voluptate velit esse cillum dolore eu fugiat nulla pariatur.



#### FIELD SIZE



GOLF

LOCATION







110M X 70M







 $\rightarrow$ Want to know more? products\_solutions@netafim.com

### **Professional Golf Courses** Caesaria, ISRAEL

Lorem ipsum dolor sit amet, consectetur adipiscing elit, sed do eiusmod tempor incididunt ut labore et dolore magna aliqua. Ut enim ad minim veniam, quis nostrud exercitation ullamco laboris nisi ut aliquip ex ea commodo consequat. Duis aute irure dolor in reprehenderit in voluptate velit esse cillum dolore eu fugiat nulla pariatur.

FIELD TYPE



GOLF

LOCATION



FIELD SIZE

110M X 70M

COMPLETED AT





## $\rightarrow$ OUR GLOBAL PRESENCE

ullet





# THANK YOU.