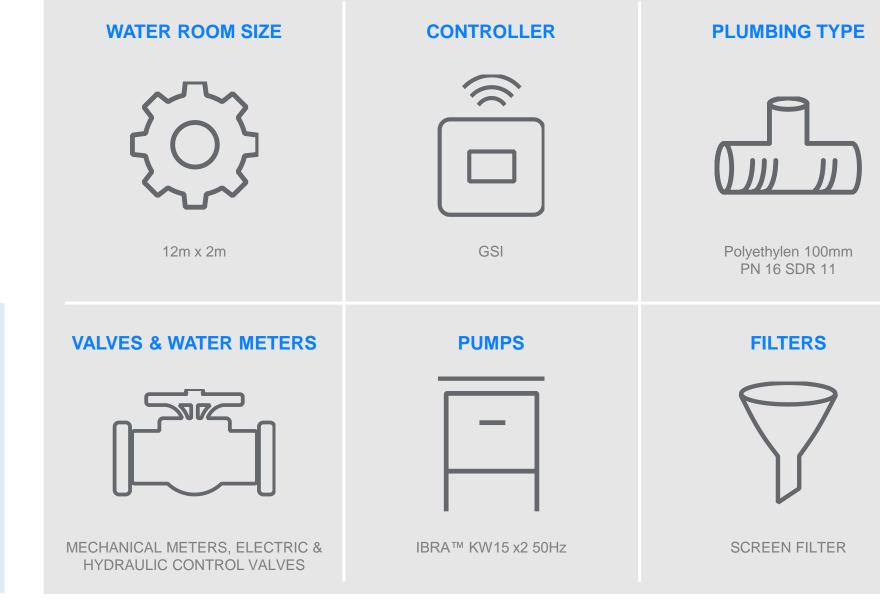

#### FIELD TYPE

 $\mathcal{D}$ 

FOOTBALL MUSICAL CONCERTS

LOCATION

105M X 68M

FIELD SIZE

The Bloomfield Water Room incorporates our knowledge for the benefit of the customer and the lawnmower it fosters - we take care of an entire water system that, on the one hand, maximizes water pressure while maintaining and protecting the system with electric sensors and protection valves, filter systems and calibrated valves with pressure switches Proper. All of these are won by the NMC PRO computer, which consolidates all data into perpetual tracking reports for study results