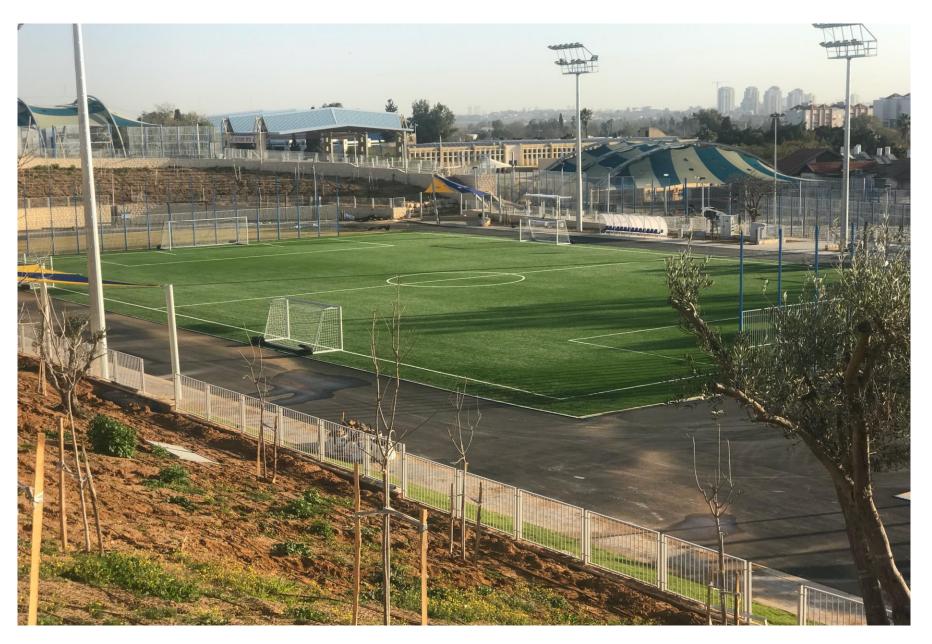

## 

FIELD TYPE

FOOTBALL MUSICAL

LOCATION

CONCERTS

The leading stadium in northern Israel. Containing 30,000 places, approved for highlevel international football matches and musical concerts.

Netafim teamed up with pipeline welders to move water room and faucet from area under tribune to the field of play. Press and install netaflx pe 100 Pipeline SDR 11 Implementation of ISS International Consultation Program Together With the Netafim team for the correct placement of the surface taps - a quick and professional solution!