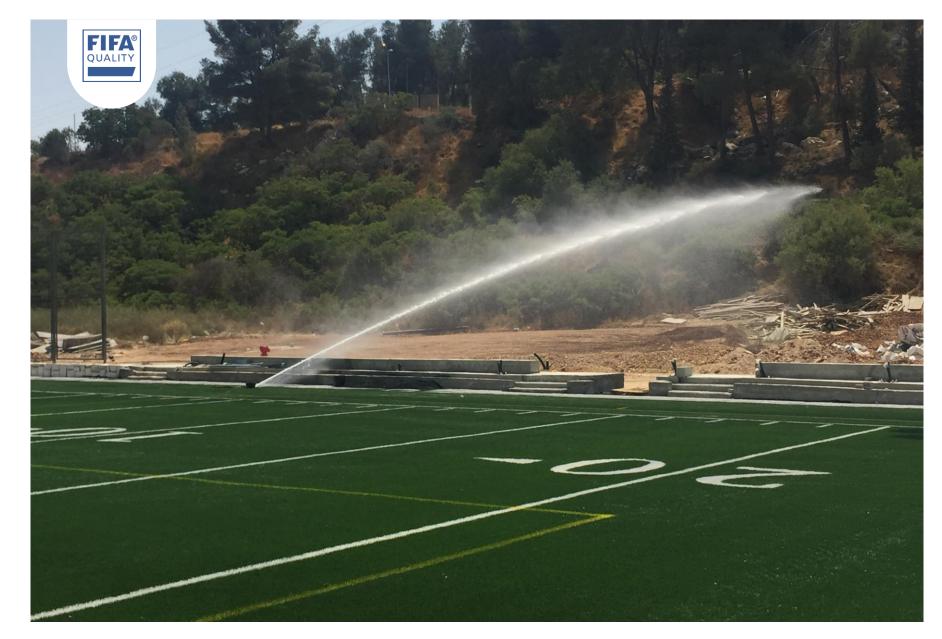

Lorem ipsum dolor sit amet, consectetur adipiscing elit, sed do eiusmod tempor incididunt.

Requirement: Quick solution for setting up an integrated training complex ahead of the 2017 Maccabiah Games, soccer and football fields with natural and natural grass. Establishment of integrated water room according to special specifications at short delivery times. The complex has a plethora of dripping piping products with a unique, customized water room, an electrical cabinet that activates the radiators with...

#### FIELD SIZE

FOOTBALL AMERICAN FOOTBALL / RUGBY

LOCATION

COMPLETED AT

110M X 68M

Requirement: Quick solution for setting up an integrated training complex ahead of the 2017 Maccabiah Games, soccer and football fields with natural and natural grass. Establishment of integrated water room according to special specifications at short delivery times. The complex has a plethora of dripping piping products with a unique, customized water room, an electrical cabinet that activates the radiators with...

110M X 68M

LOCATION

COMPLETED AT

ETAFIM MORE WITH LESS

 $\rightarrow$ Want to know more? products\_solutions@netafim.com

Requirement: Quick solution for setting up an integrated training complex ahead of the 2017 Maccabiah Games, soccer and football fields with natural and natural grass. Establishment of integrated water room according to special specifications at short delivery times. The complex has a plethora of dripping piping products with a unique, customized water room, an electrical cabinet that activates the radiators with...

#### FIELD SIZE

110M X 68M

FOOTBALL AMERICAN FOOTBALL / RUGBY

LOCATION

COMPLETED AT

Requirement: Quick solution for setting up an integrated training complex ahead of the 2017 Maccabiah Games, soccer and football fields with natural and natural grass. Establishment of integrated water room according to special specifications at short delivery times. The complex has a plethora of dripping piping products with a unique, customized water room, an electrical cabinet that activates the radiators with...

FIELD SIZE

110M X 68M

COMPLETED AT

2017

FIELD TYPE

FOOTBALL AMERICAN FOOTBALL /

LOCATION

RUGBY