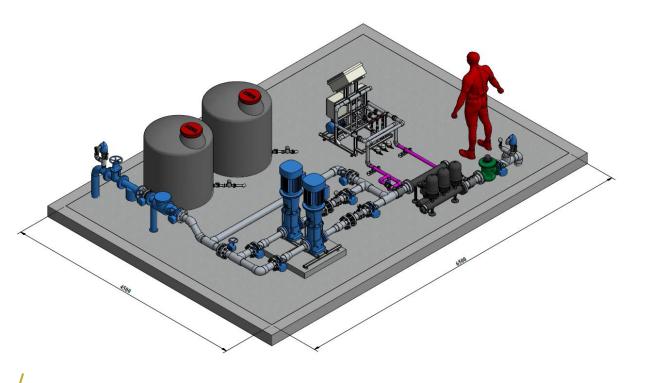

## STEP#1 DESIGN

Submitting a detailed design of the water room, the heart of the system, is a defining moment. Throughout the entire designing process, we review all the requirements of all the project's stakeholders. We place great emphasis on all aspects of the system's service by ensuring convenient and safe operation, matching the needs and a quality system with our first-class products.

## STEP#2 EXECUTION

After the assembly is complete, we perform an initial system operation - in this session we perform a system inspection in terms of several parameters: program / assembly compatibility, accessory connection testing, system dryness (no fluidity), anchoring and fixing the system, etc.

#### FIELD TYPE

FOOTBALL MUSICAL CONCERTS

COMPLETED AT

110M X 68M

FIELD SIZE

Water chamber with two different water sources - reservoir water and water sources, a pressure boost system with a groundfloor pump CR64 and an automatic filter include dripping valves and main control valves for the system