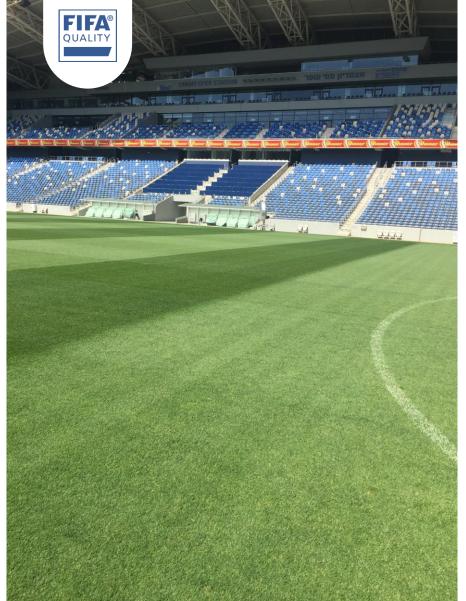

#### FIELD SIZE

110M X 68M

COMPLETED AT

FOOTBALL MUSICAL

CONCERTS

LOCATION

The lawn after installation - the "lawn" lawn maintained by the international holding company ISS, which operates worldwide with the highest standards of maintenance on the market.