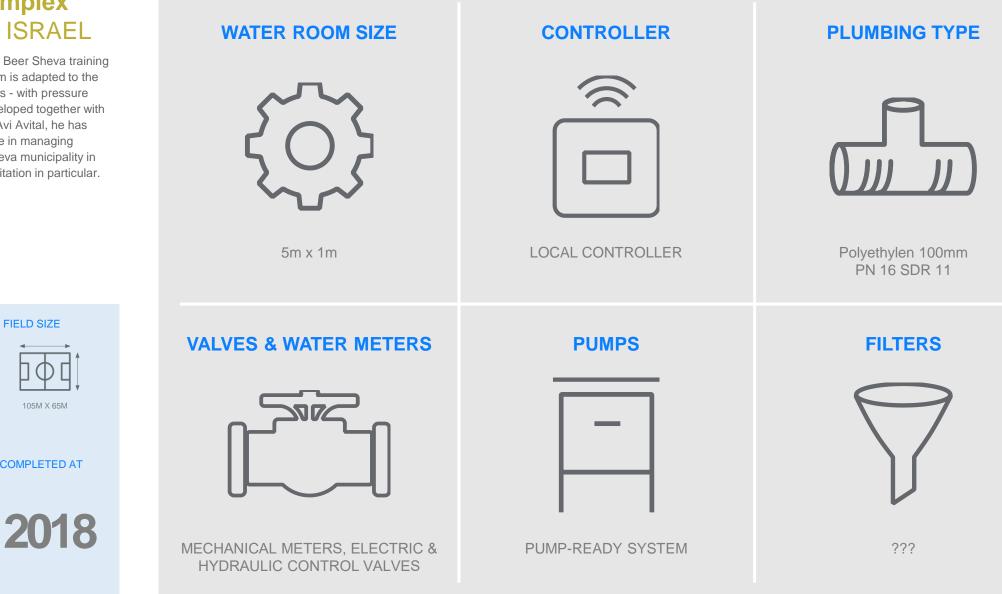

### **Training Complex** Beer Sheva, ISRAEL

The Red House - Hapoel Beer Sheva training complex. Irrigation system is adapted to the needs of the natural grass - with pressure preparation system. Developed together with leading lawn consultant Avi Avital, he has many years of experience in managing meadows in the Beer Sheva municipality in general and in Turner's citation in particular.

## **Training Complex** Beer Sheva, ISRAEL

The Red House - Hapoel Beer Sheva training complex. Irrigation system is adapted to the needs of the natural grass - with pressure preparation system. Developed together with leading lawn consultant Avi Avital, he has many years of experience in managing meadows in the Beer Sheva municipality in general and in Turner's citation in particular.

#### FIELD TYPE

FOOTBALL

LOCATION

FIELD SIZE

105M X 65M

Manifold for the training group of the alumni group includes pressure pump preparation, from the operating system through a local controller with remote control preparation.