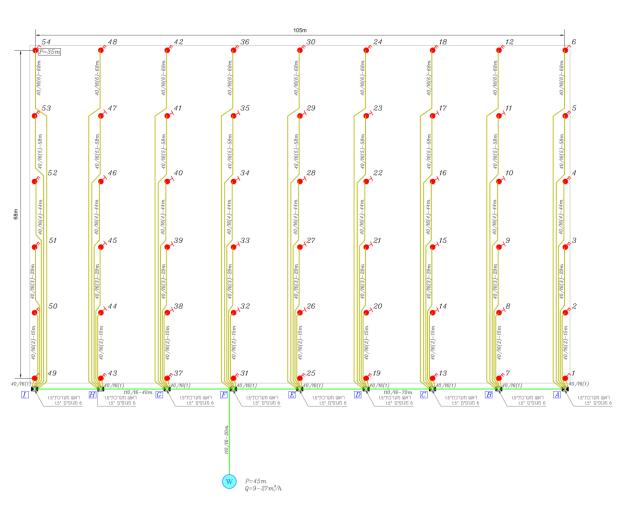

## STEP#1 **DESIGN**

Sprinkler distances are determined according to the specific design requirements. Among the various design determine parameters, we consider the soil structure and composition, the type of grass, the wind regime and the shading created by the stadium structure.

## STEP#1 DESIGN

Submitting a detailed design of the water room, the heart of the system, is a defining moment. Throughout the entire designing process, we review all the requirements of all the project's stakeholders. We place great emphasis on all aspects of the system's service by ensuring convenient and safe operation, matching the needs and a quality system with our first-class products.

stem is characterized by a unique operation of irrigation ety act since the water pressure exiting the sprinkler is

0

. .