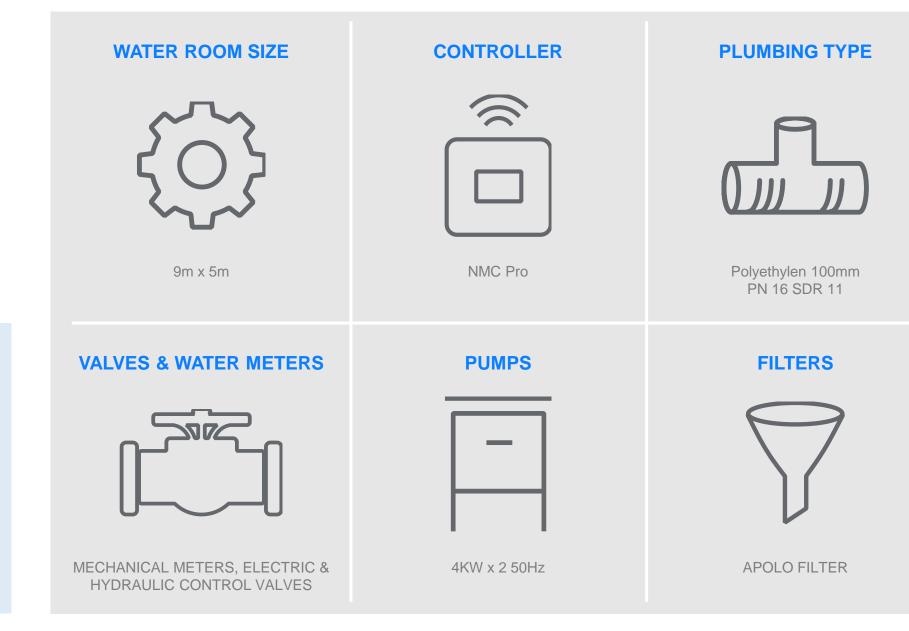

#### FIELD TYPE

 $\mathcal{D}$ 

FOOTBALL MUSICAL CONCERTS

LOCATION

105M X 68M

FIELD SIZE

The Bloomfield Water Room incorporates our knowledge for the benefit of the customer and the lawnmower it fosters - we take care of an entire water system that, on the one hand, maximizes water pressure while maintaining and protecting the system with electric sensors and protection valves, filter systems and calibrated valves with pressure switches Proper. All of these are won by the NMC PRO computer, which consolidates all data into perpetual tracking reports for study results